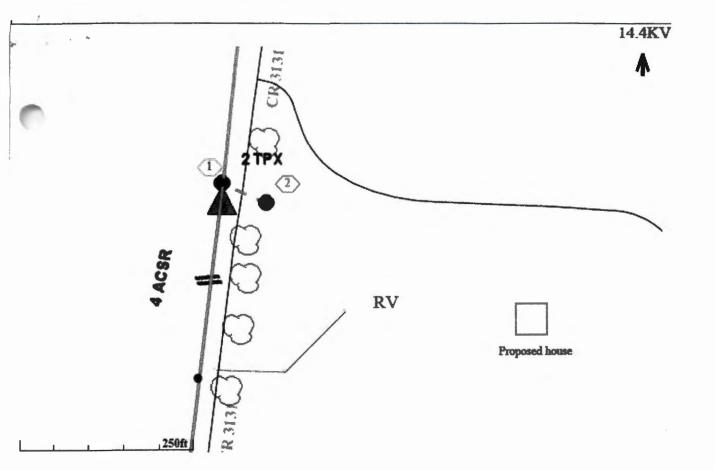

## Greetings:

Farmers Electric Cooperative, Inc. is requesting permission to construct electrical power distribution facilities which will cross County Road <u>3131</u> which is located approx.. 4129' north of CR 3132 in Hunt County, Texas.

Site location map and construction sketches are enclosed. The construction sketch details the proposed work. All road crossings will have a minimum vertical clearance of 22 feet.

If you have any questions, please contact me at any time.