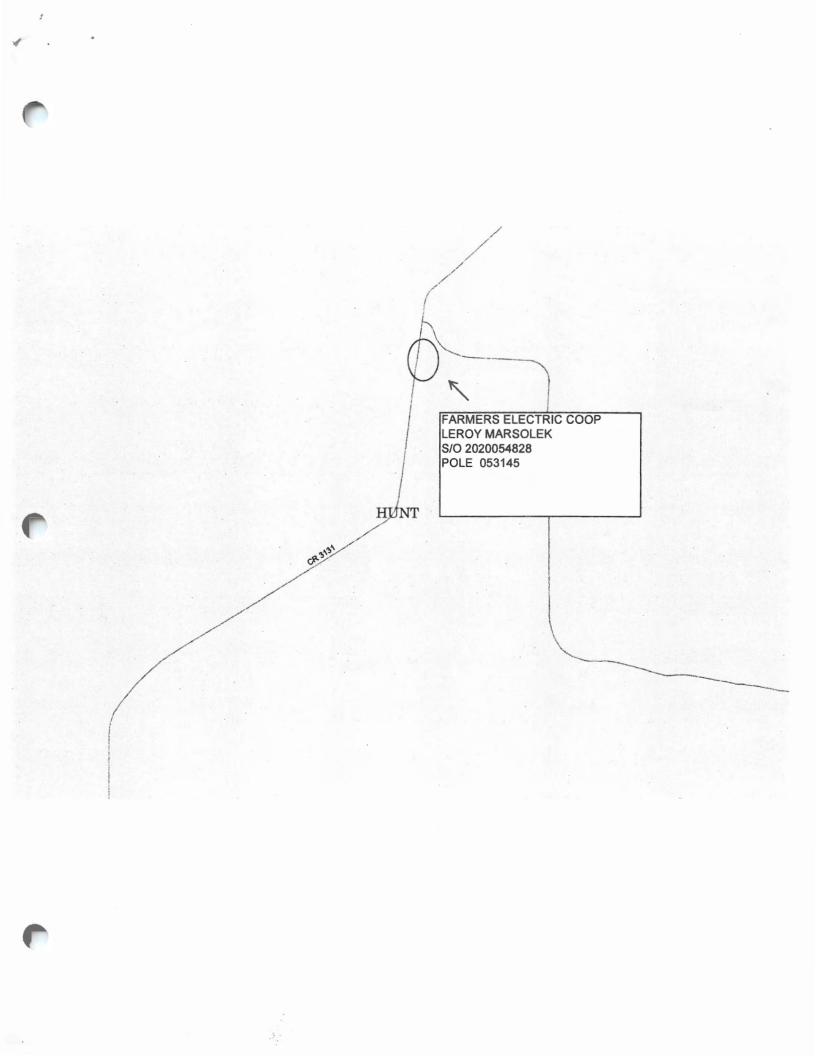

## Greetings:

Farmers Electric Cooperative, Inc. is requesting permission to construct electrical power distribution facilities which will cross County Road <u>3131</u> which is located approx.. 4129' north of CR 3132 in Hunt County, Texas.

Site location map and construction sketches are enclosed. The construction sketch details the proposed work. All road crossings will have a minimum vertical clearance of 22 feet.

If you have any questions, please contact me at any time.